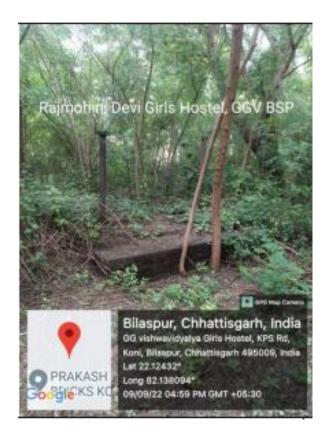

# Geo-tagged photograph

(Waste water recycling)

STP Near Rajmohini Devi Girls hostel

**STP behind Department of Education**