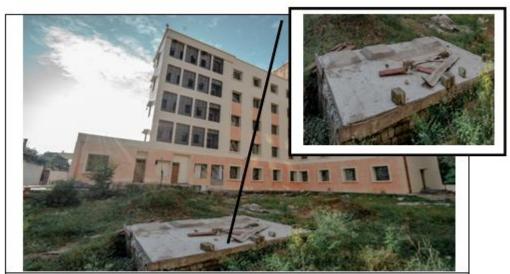

## **Rain Water Harvesting**

Rain Water Harvesting Unit (Near New Girls Hostel Building) 22°07'27.0"N 82°08'21.6"E

22°07'36.5"N 82°08'33.7"

#### **Rain Water Harvesting in Campus**

Bilaspur, Chhattisgarh, India
44FP+GWF, Koni, Chhattisgarh 495009, India
Lat 22.124419\*
Long 82.1376\*
23/05/22 05:20 PM

Rain Water Harvesting @ Administrative building

Rain Water Harvesting @ Jawahar Guest House

Rain Water Harvesting @ Physics Department

Rain Water Harvesting @ New Boys Hostel - A

Rain Water Harvesting @ New Boys Hostel - A (Back Side)

Rain Water Harvesting @ New Boys Hostel – B