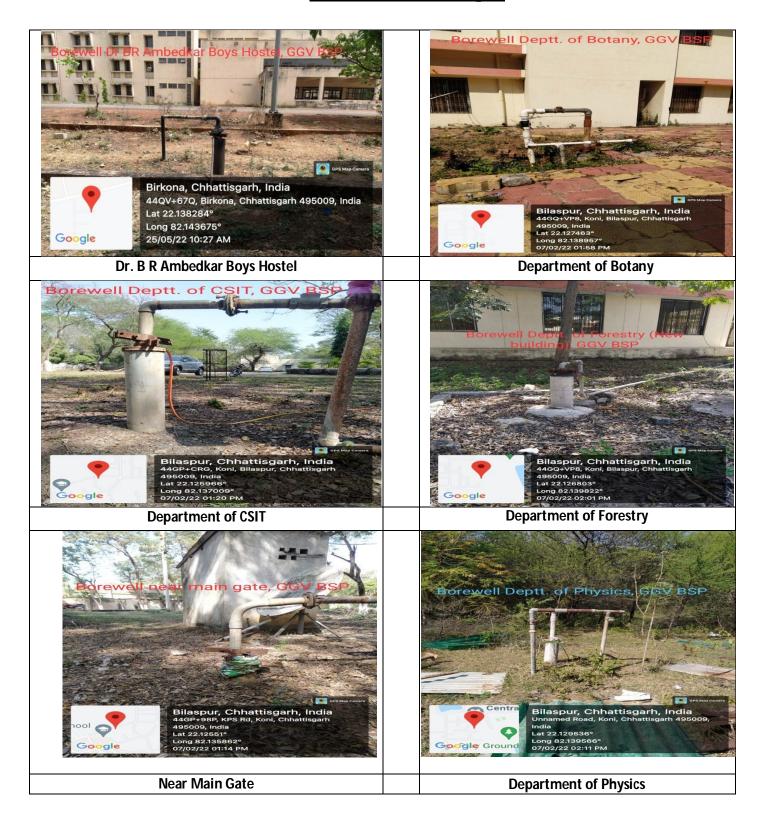

#### **Borewell in the Campus**

### 2. Bore well/ Open Well

It is certified that Bore wells are installed in the following buildings and are functional:

| C N    | Location                                 | Capacity | Nos. |
|--------|------------------------------------------|----------|------|
| S. No. | Near Main Gate                           | . 7.5 HP | . 1  |
| 1      | CSIT department                          | 5 HP     | 1    |
| 2      | V. C. bungalow                           | 3 HP     | 1    |
| 3      | International Guest House                | 3 HP     | 1    |
| 4      | Old Guest House                          | 5 HP     | 1    |
| 5      | Girls Hostel                             | 2 HP     | 1    |
| 6      |                                          | 5 HP     | 1    |
| 7      | Near D-Type Quarters                     | 5 HP     | 1    |
| 8      | New Residential Colony                   | 2 HP     | 1    |
| 9      | Registrar Bungalow Near Type-2 E Block   | 5 HP     | 1    |
| 10     | In front of Type-3 Quarters              | 5 HP     | 1    |
| 11     | Overhead Tanks(Residential)              | 7.5 HP   | 1    |
| 12     | Near New Zoology/Chemistry Building      | 3 HP     | 1    |
| 14     | Overhead Tank (Near Deptt. Of Education) | 5 HP     | 1    |
| 15     | New I.T workshop                         | 3 HP     | 1    |
| 16     | Shaheed Veer Narayan Singh Boys Hostel   | 5 HP     | 2    |
| 17     | Dr BR Ambedkar Boys Hostel               | 5 HP     | 1    |
| 18     | New I.T Building                         | 5 HP     | 1    |
| 19     | Pharmacy Building                        | 5 HP     | 1    |
| 20     | Near U.T.D Building                      | 5 HP     | 1    |
| 21     | Near Sports Ground                       | 5 HP     | 1    |
| 22     | Near Accelerator Building                | 5 HP     | 1    |
| 23     | Auditorium                               | 5 HP     | 1    |
| 24     | Cafeteria Building                       | 3 HP     |      |
|        |                                          | 5 HP     | 1    |
| 25     | Swami Vivekananda Boys Hostel            | 3 HP     | 2    |
| 26     | Rural Technology                         | 5 HP     | -    |
|        | - Connoing                               |          | 1    |
|        |                                          | Total    | 28   |