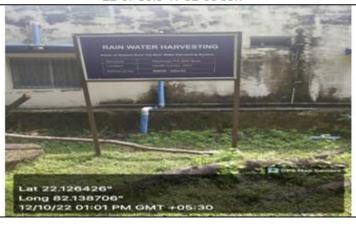

#### **Rain Water Harvesting in Campus**

Bilaspur, Chhattisgarh, India
44FP+GWF, Koni, Chhattisgarh 495009, India
Lat 22.124419\*
Long 82.1376\*
23/05/22 05:20 PM

Rain Water Harvesting @ Administrative building