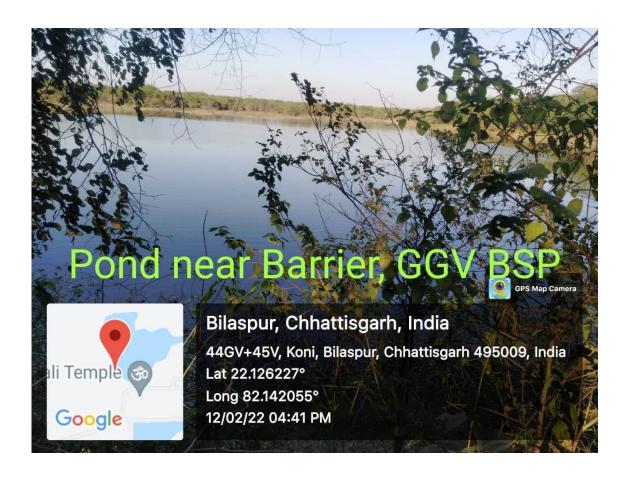

(B) Bunds Details(03 Nos) -

| S. No. | Bunds                  | Area (in sqm) |
|--------|------------------------|---------------|
| l      | Near UTD Pond          | 10806.00      |
| 2      | Near Sport Ground Pond | 39010.00      |
| 3      | Near Mandir Pond       | 23521.00      |