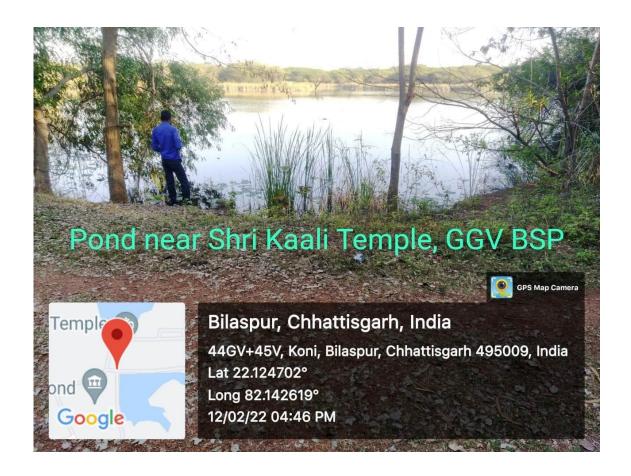

(B) Bunds Details(03 Nos) -

| S. No. | Bunds                  | Area (in sqm) |
|--------|------------------------|---------------|
| l      | Near UTD Pond          | 10806.00      |
| 2      | Near Sport Ground Pond | 39010.00      |
| 3      | Near Mandir Pond       | 23521.00      |