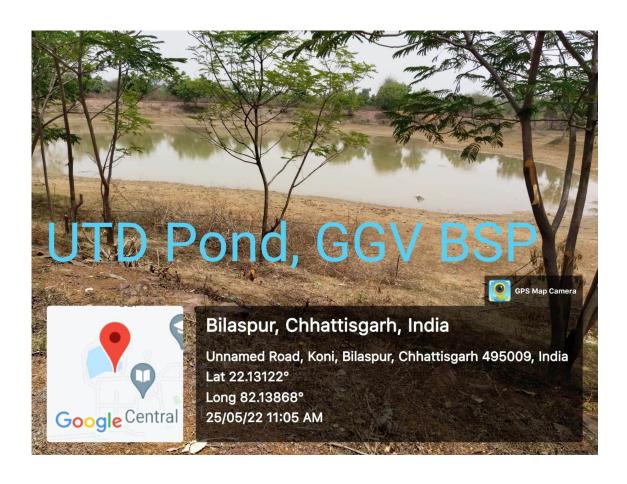

(B) Bunds Details(03 Nos) -

| S. No. | Bunds                  | Area (in sqm) |
|--------|------------------------|---------------|
| l      | Near UTD Pond          | 10806.00      |
| 2      | Near Sport Ground Pond | 39010.00      |
| 3      | Near Mandir Pond       | 23521.00      |