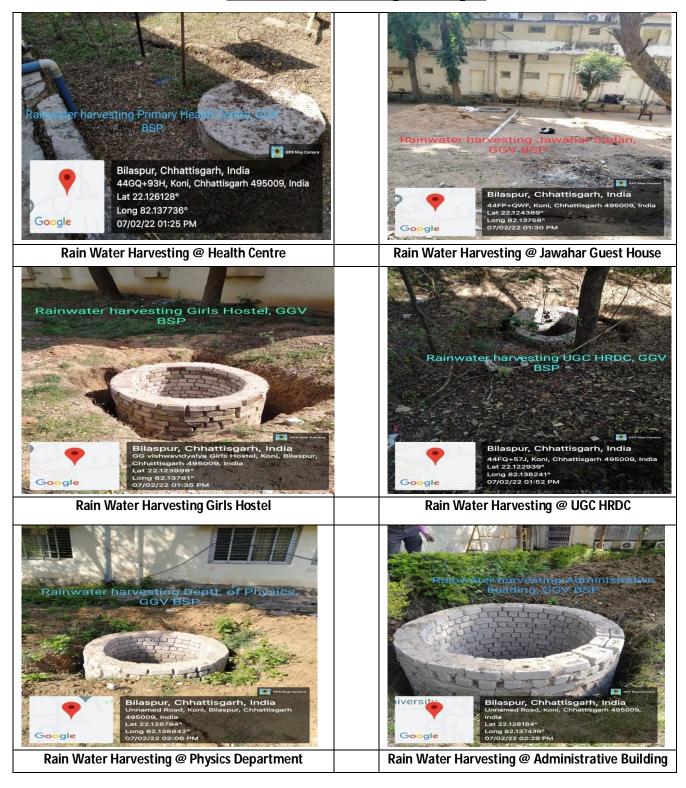

#### 1. Rainwater Harvesting

It is certified that Rainwater Harvesting systems are installed in the following buildings and are functional:

| S. No. | Location                                             |  |
|--------|------------------------------------------------------|--|
| 1      | Pure & Applied Physics Building                      |  |
| 2      | UTD 'A' Wing Building                                |  |
| 3      | Administrative Building                              |  |
| 4      | Jawahar Sadan Guest House Building                   |  |
| 5      | Biotechnology Building                               |  |
| 6 ·    | Girls Hostel Building                                |  |
| 7      | UGC Human Resource Development Centre(HRDC) Building |  |
| 8      | CSIT Building                                        |  |
| 9      | Cafeteria Building                                   |  |
| 10     | Auditorium Building                                  |  |
| 11     | Primary Health Centre Building                       |  |
| 12     | Rural Technology Building                            |  |